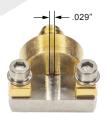

Narrow Profile ELF110-001

Standard Profile ELF110-002

## 1.0 mm Edge Launch Connectors for the Digital Industry

**ELF110-001** (Narrow Profile) to more tightly couple differential lines on curved edges.

**ELF110-002** (Standard Profile) to use instead of current high priced offerings. Both Models have the same launch geometry and internal construction.