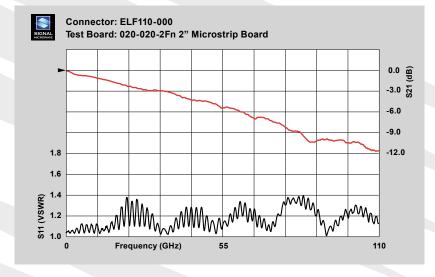

- 1.0 mm Interface
- Top Ground Only
- 110 GHz Bandwidth
- Board Design Support Available
- Edge Launch
- Test Boards Available
- No Soldering Required

2" GCPWG test board with typical data through 110 GHz