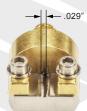

Narrow Profile ELF110-001

Standard Profile ELF110-002

## 1.0 mm Edge Launch Connectors for the Digital Industry

**ELF110-001** (Narrow Profile) to more tightly couple differential lines on curved edges.

**ELF110-002** (Standard Profile) to use instead of current high priced offerings. Both Models have the same launch geometry and internal construction.